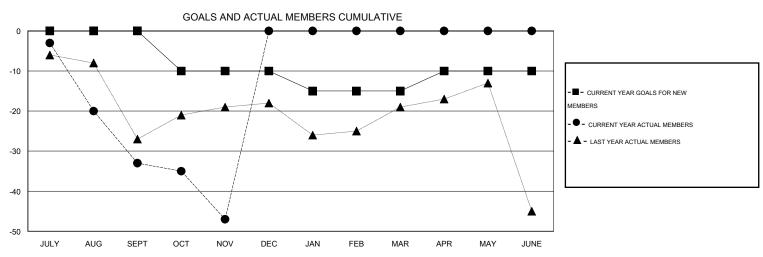

## District A 4

Results as of: 11/30/2016

GMT: CHRIS LEWIS LOCATION ONTARIO GMT CA 2

|               |                  | Clubs             |                  |                  | Members RESULTS FOR 2016-2017 |                    |                                     |                    |                  |
|---------------|------------------|-------------------|------------------|------------------|-------------------------------|--------------------|-------------------------------------|--------------------|------------------|
|               | RESU             | LTS FOR 2016-2017 |                  |                  |                               |                    |                                     |                    |                  |
| QUARTER       | NEW CLUB<br>GOAL | NEW CLUBS         | DROPPED<br>CLUBS | NET<br>GAIN/LOSS | QUARTER                       | NEW MEMBER<br>GOAL | CHARTER AND<br>NEW MEMBERS<br>ADDED | DROPPED<br>MEMBERS | NET<br>GAIN/LOSS |
| JULY/AUG/SEPT | 0                | 0                 | 0                | 0                | JULY/AUG/SEPT                 | 0                  | 19                                  | 52                 | -33              |
| OCT/NOV/DEC   | 0                | 0                 | 0                | 0                | OCT/NOV/DEC                   | -10                | 23                                  | 37                 | -14              |
| JAN/FEB/MAR   | 0                | 0                 | 0                | 0                | JAN/FEB/MAR                   | -5                 | 0                                   | 0                  | 0                |
| APR/MAY/JUNE  | 0                | 0                 | 0                | 0                | APR/MAY/JUNE                  | 5                  | 0                                   | 0                  | 0                |

## GOALS AND ACTUAL NEW CLUBS CUMULATIVE

| DROPPED CLUBS: 0  DROPPED MEMBERS   |                    | 25 CLUBS OF 66 ADDED 1 OR MORE<br>NEW MEMBERS | GENDER DISTRIBU  MALE  FEMALE                               | TION<br>1,171 (77.40%)<br>342 (22.60%) |                   |
|-------------------------------------|--------------------|-----------------------------------------------|-------------------------------------------------------------|----------------------------------------|-------------------|
| DECEASED CLUB CANCELLED OTHER TOTAL | 6<br>0<br>83<br>89 | CLICK HERE FOR HEALTH ASSESSMENT DATA         | FAMILY UNIT MEMBERS HEAD OF HOUSEHOLD NON-HEAD OF HOUSEHOLI | D                                      | 243<br>120<br>123 |